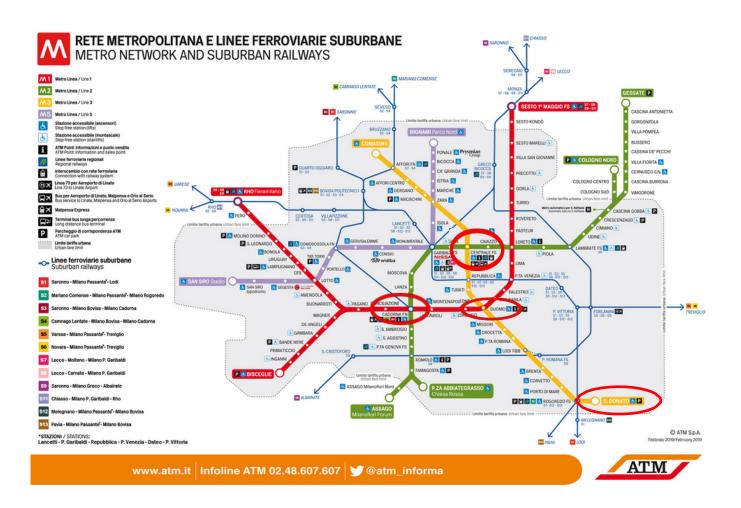

## Directions to the IRCCS Policlinico San Donato Hospital

The hospital can be reached from Milan by public transport by Metro/Tube MM3 Yellow Line to San Donato and by catching the following busses by exiting on the left once arriving at the station: 130, 132, Linea C − Blu, Linea C − Rossa. You will need the "Biglietto 3 zone MI1MI3" costing € 2,00 to travel on both the tube and the bus from Milan.

Milan is served by three international airports.

- 1. Linate Airport (LIN), which is the closest to the hospital (11 mins by taxi). By public transport one can catch the 73 or the X73 bus from Linate to San Babila > MM1 Line to Duomo > MM3 to San Donato
- 2. Malpensa International Airport (MXP) connected to the city by either the "Malpensa Express" railway service which goes to both Cadorna and Centrale Metro Station or by bus to the Centrale Metro Station.
- 3. The airport of Orio al Serio (BGY), near the city of Bergamo which is connected by bus to the Centrale Metro Station.

### <u>Milan</u>

Milan Underground Connections: Stops connected to Airports - Cadorna, Centrale and San Babila and San Donato Stop

1)

- 1) Entrance
- 2) Division
- 3) Aula Magna

3)