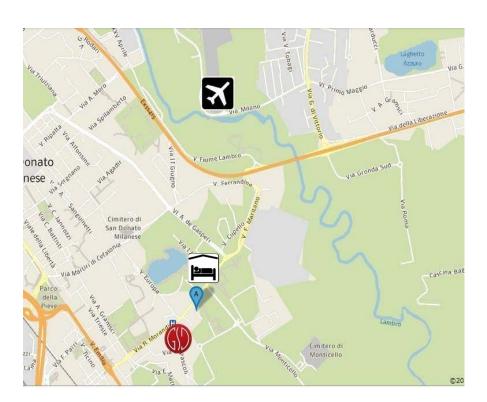

#### San Donato Milanese

## Directions to the IRCCS Policlinico San Donato Hospital

The hospital can be reached from Milan by public transport by Metro/Tube MM3 Yellow Line to San Donato and by catching the following busses by exiting on the left once arriving at the station: 130, 132, Linea C − Blu, Linea C − Rossa. You will need the "Biglietto 3 zone MI1MI3" costing € 2,00 to travel on both the tube and the bus from Milan.

Milan is served by three international airports.

- 1. Linate Airport (LIN), which is the closest to the hospital (11 mins by taxi). By public transport one can catch the 73 or the X73 bus from Linate to San Babila > MM1 Line to Duomo > MM3 to San Donato
- 2. Malpensa International Airport (MXP) connected to the city by either the "Malpensa Express" railway service which goes to both Cadorna and Centrale Metro Station or by bus to the Centrale Metro Station.
- 3. The airport of Orio al Serio (BGY), near the city of Bergamo which is connected by bus to the Centrale Metro Station.

#### Lodging

The hospital has a convention with the Hotel Santa Barbara, which is close to Linate Airport and the hospital. On the following page you can see more details about booking in these hotels

Other alternatives in San Donato Milanese, close to the hospital are: