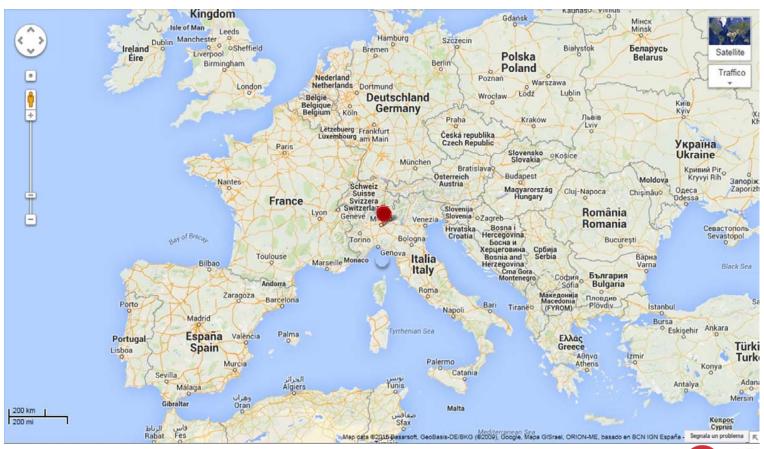

## ECHDO ANNUAL GENERAL MEETING 2020

**Date:** Friday 27<sup>th</sup> of March 2020 (16:00) until Saturday 28<sup>th</sup> (17:30) of March 2020

Venue: IRCCS Policlinico San Donato, Piazza Edmondo Malan, 2, 20097 San Donato

Milanese MI, Milano

ECHDO Website: <a href="http://echdo.eu/">http://echdo.eu/</a>

Venue Website: https://www.grupposandonato.it/strutture/policlinico-san-donato

The meeting will take place at the IRCCS Policlinico San Donato Hospital (Piazza Edmondo Malan, 2, 20097 San Donato Milanese MI, Milano – Italy). You can find more information from the following document.