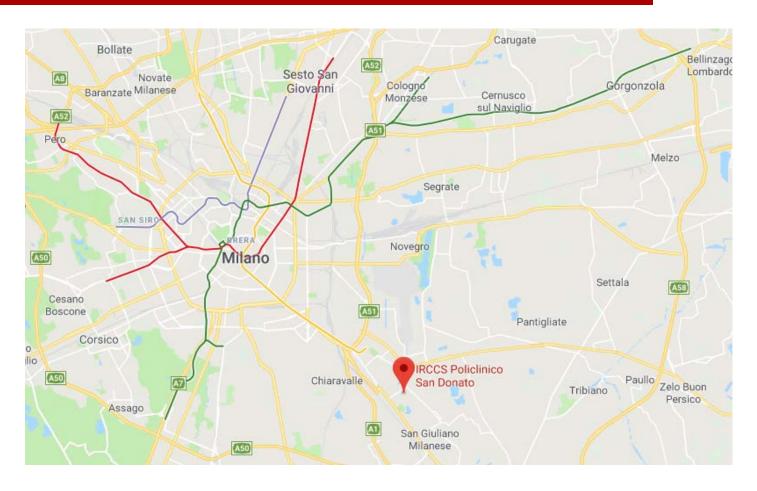

## ECHDO ANNUAL GENERAL MEETING 2020

**Date:** Friday 27<sup>th</sup> of March 2020 (16:00) until Saturday 28<sup>th</sup> (17:30) of March 2020

Venue: IRCCS Policlinico San Donato, Piazza Edmondo Malan, 2, 20097 San Donato

The meeting will take place at the IRCCS Policlinico San Donato Hospital (Piazza Edmondo Malan, 2, 20097 San Donato Milanese MI, Milano – Italy). You can find more information from the following document.

## Directions to the IRCCS Policlinico San Donato Hospital

The hospital can be reached from Milan by public transport by Metro/Tube MM3 Yellow Line to San Donato and by catching the following busses by exiting on the left once arriving at the station: 130, 132, Linea C − Blu, Linea C − Rossa. You will need the "Biglietto 3 zone MI1MI3" costing € 2,00 to travel on both the tube and the bus from Milan.

Milan is served by three international airports.

- 1. Linate Airport (LIN), which is the closest to the hospital (11 mins by taxi). By public transport one can catch the 73 or the X73 bus from Linate to San Babila > MM1 Line to Duomo > MM3 to San Donato
- 2. Malpensa International Airport (MXP) connected to the city by either the "Malpensa Express" railway service which goes to both Cadorna and Centrale Metro Station or by bus to the Centrale Metro Station.
- 3. The airport of Orio al Serio (BGY), near the city of Bergamo which is connected by bus to the Centrale Metro Station.